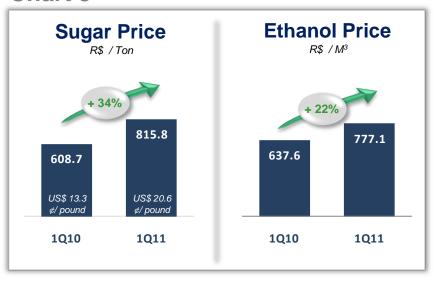

### **SUGAR AND ETHANOL**

- Start of hedge accounting as of March 2010, with sugar price and USD hedging for volumes sold impacting net revenue as of 1Q11;
- Firmer recovery in ethanol prices as of June 2010, at the start of the second quarter of the 2010/11 harvest year.

### Chart 3