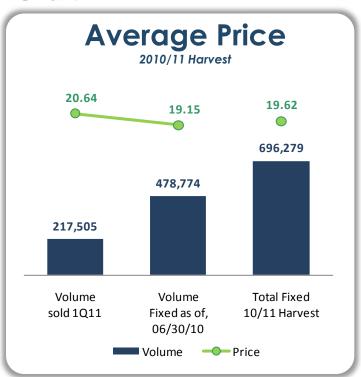

### **SUGAR AND ETHANOL**

- Start of hedge accounting as of March 2010, with sugar price and USD hedging for volumes sold impacting net revenue as of 1Q11;
- Firmer recovery in ethanol prices as of June 2010, at the start of the second quarter of the 2010/11 harvest year.

#### Chart 2