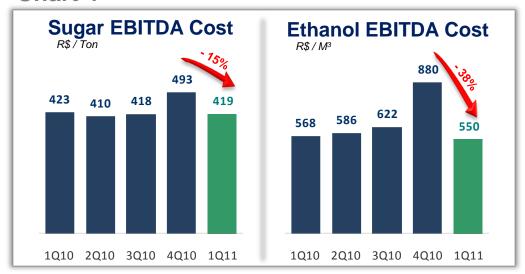

# **HIGHLIGHTS**

- Increase in sugar and anhydrous ethanol production by 32.5% and 37.7%, respectively;
- Strong growth in Adjusted EBITDA and EBITDA Margin, reaching R\$ 118.5 million and 41.5%, respectively;
- Reduction in EBITDA costs from 4Q10, to R\$ 420/ton for sugar and R\$ 550 / m3 for ethanol;
- Approval of R\$ 173 million investment in a cogeneration project at Usina São Martinho S.A. for the generation of surplus power for sale of 244,000 MWh.

#### Chart 4