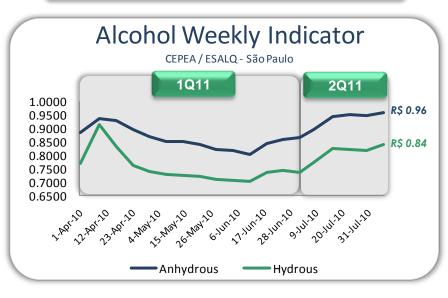

### **SUGAR AND ETHANOL**

- Start of hedge accounting as of March 2010, with sugar price and USD hedging for volumes sold impacting net revenue as of 1Q11;
- Firmer recovery in ethanol prices as of June 2010, at the start of the second quarter of the 2010/11 harvest year.

### Chart 1