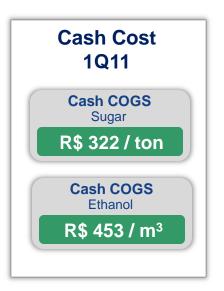

# **HIGHLIGHTS**

- Increase in sugar and anhydrous ethanol production by 32.5% and 37.7%, respectively;
- Strong growth in Adjusted EBITDA and EBITDA Margin, reaching R\$ 118.5 million and 41.5%, respectively;
- Reduction in EBITDA costs from 4Q10, to R\$ 420/ton for sugar and R\$ 550 / m3 for ethanol;
- Approval of R\$ 173 million investment in a cogeneration project at Usina São Martinho S.A. for the generation of surplus power for sale of 244,000 MWh.