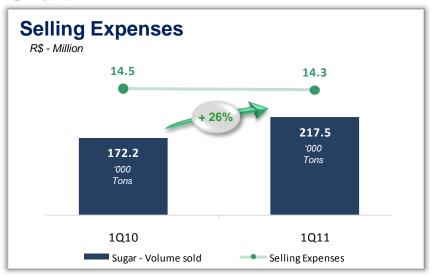

the generation of surplus power for sale of 244,000 MWh.

### **SUGAR AND ETHANOL**



- Start of hedge accounting as of March 2010, with sugar price and USD hedging for volumes sold impacting net revenue as of 1Q11;
- Firmer recovery in ethanol prices as of June 2010, at the start of the second quarter of the 2010/11 harvest year.

### Chart 1



#### Table 1

| 1Q11    | 1Q10             | Chg. (%)                       |
|---------|------------------|--------------------------------|
| 83,419  | 72,871           | 14%                            |
| 54,751  | 33,836           | 62%                            |
| 138,171 | 106,707          | 30%                            |
|         | 83,419<br>54,751 | 83,419 72,871<br>54,751 33,836 |



### **DRIVERS OF 1Q11 RESULTS**



#### Chart 2



### Chart 3



#### Chart 4







## **IR Contacts**

João Carvalho do Val CFO and IR Officer

**Felipe Vicchiato**Investor Relations Manager

Alexandre Gorla Aline Reigada













Phone: +55 11 2105-4100

E-mail: ri@saomartinho.ind.br

Website: www.saomartinho.ind.br/ir